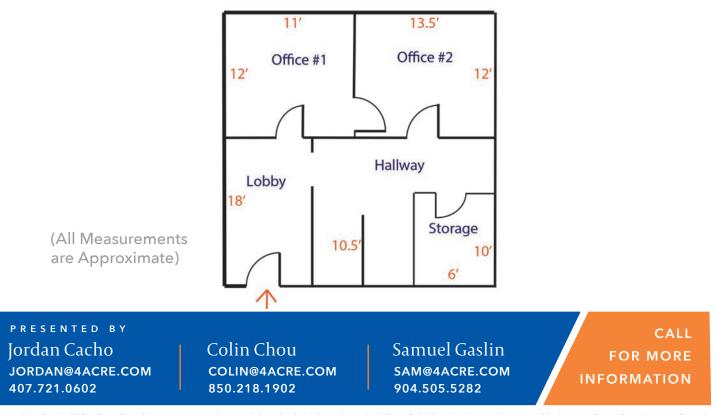

contained herein. Such information has been given to 4 Acre by the owner of the property or obtained from other sources deemed reliable. 4 Acre has no reason to doubt its accuracy, but does not guarantee it. The reviewer(s) of this document is encouraged to perform their own research for their own purposes to verify the dependability of the information being reviewed. All information should be verified by reviewer(s) prior to purchase or lease. Unless otherwise noted, the property is being offered as-is, where is, with all faults.





## Suite 260 - ±1,832 SF

(All Measurements are Approximate)





4 Accel Construminised Bibles (E State) (by Secretary of Accelence to the state) of the state of

floor **PLANS** 



### Suite 305 - ±815 SF

### Suite 355 - ±868 SF



Suite 385 - ±869 SF



4 Acre-CAme Earta Resol E Steel (Extra) (4 Acre) depensed representatives rates of a build of the information of the informatio



# Suite 355 - ±1,737 SF

(All Measurements are Approximate)





4 Acro-CAmeExitahRead Estate (4 % are) depenset represent processant processant products and an and the central industriations and been lighted to Acro-by the province structures and the central industriation of the central structure of the centr



presented by Jordan Cacho Jordan@4acre.com 407.721.0602

Colin Chou colin@4acre.com 850.218.1902 Samuel Gaslin SAM@4ACRE.COM 904.505.5282 CALL FOR MORE INFORMATION

4 Acre Commercial Real Estate (4 Acre) does not represent or warranty the accuracy of the information contained herein. Such information has been given to 4 Acre by the owner of the prope