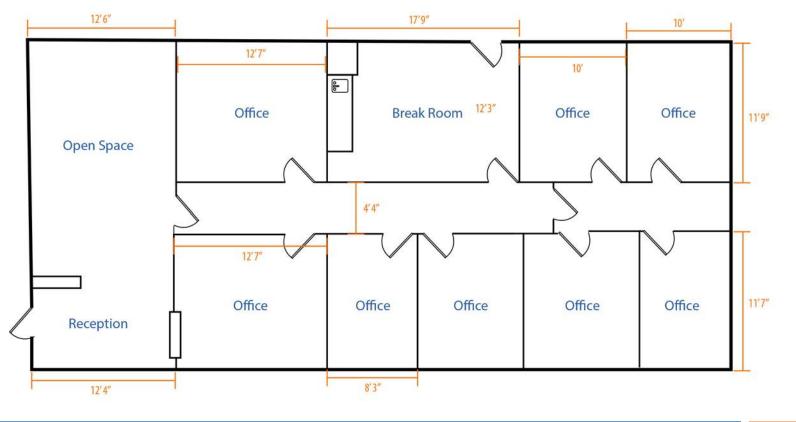

# Suite 150 - ±2,322 SF

### **Second Generation Medical Space**

(All Measurements are Approximate)

PRESENTED BYCallJordan Cacho<br/>JORDAN@4ACRE.COM<br/>407.721.0602Colin Chou<br/>Colin@4ACRE.COM<br/>850.218.1902Samuel Gaslin<br/>SAM@4ACRE.COM<br/>904.505.5282Call<br/>FOR MORE<br/>INFORMATION