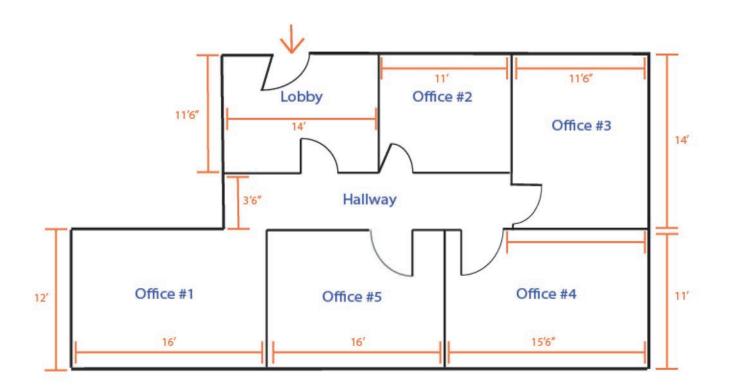

50.218.1902Samuel Gaslin<br/>SAM@4ACRE.COM<br/>904.505.5282Call<br/>FOR MORE<br/>INFORMATION

4 Acre Commercial Real Estate (4 Acre) does not represent or warranty the accuracy of the information contained herein. Such information has been given to 4 Acre by the owner of the property or obtained from other sources deemed reliable. 4 Acre has no reason to doubt its accuracy, but does not guarantee it. The reviewer(s) of this document is encouraged to perform their own research for their own purposes to verify the dependability of the information being reviewed. All information should be verified by reviewer(s) prior to purchase or lease. Unless otherwise noted, the property is being offered as-is, where is, with all faults.





## Suite 260 - ±1,832 SF

(All Measurements are Approximate)





4 Accel Construminised Bibles (E State) (by Secretary of Accelence to the state) of the state of

floor **PLANS** 



### Suite 305 - ±815 SF

### Suite 355 - ±868 SF



Suite 385 - ±869 SF



4 Acre-CAme Earta Resol E Steel (Extra) (4 Acre) depensed representatives rates of a build of the information of the informatio



# Suite 355 - ±1,737 SF

(All Measurements are Approximate)





4 Acro-CAmeExitahRead Estate (4 % are) depenset represent processant processant products and an and the central industriations and been lighted to Acro-by the province structures and the central industriation of the central structure of the centr



presented by Jordan Cacho Jordan@4acre.com 407.721.0602

Colin Chou colin@4acre.com 850.218.1902 Samuel Gaslin SAM@4ACRE.COM 904.505.5282 CALL FOR MORE INFOR