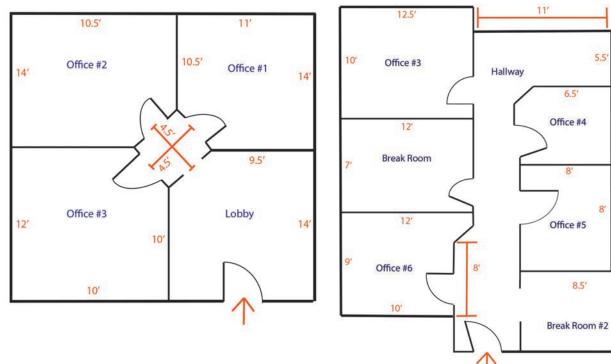

## Suite 260 - ±1,832 SF

(All Measurements are Approximate)

4 Accel Construminised Bibles (E State) (by Secretary of Accelence to the state) of the state of

floor **PLANS** 