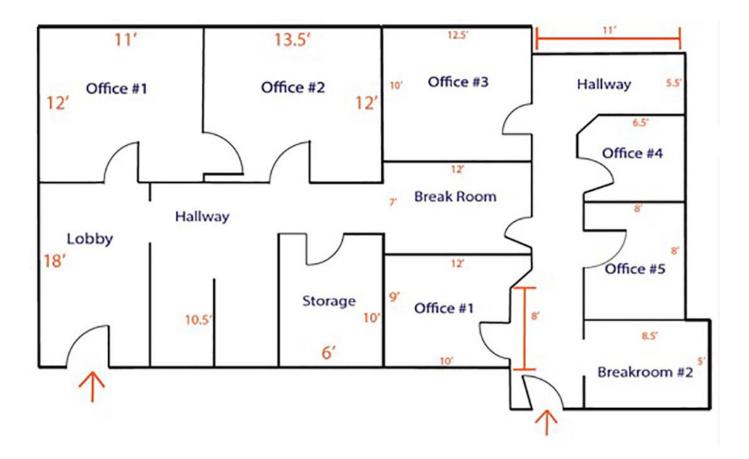

## Suite 260 - ±1,832 SF

(All Measurements are Approximate)

4 Accel Construminised Bibles (E State) (by Secretary of Accelence to the state) of the state of

floor **PLANS** 