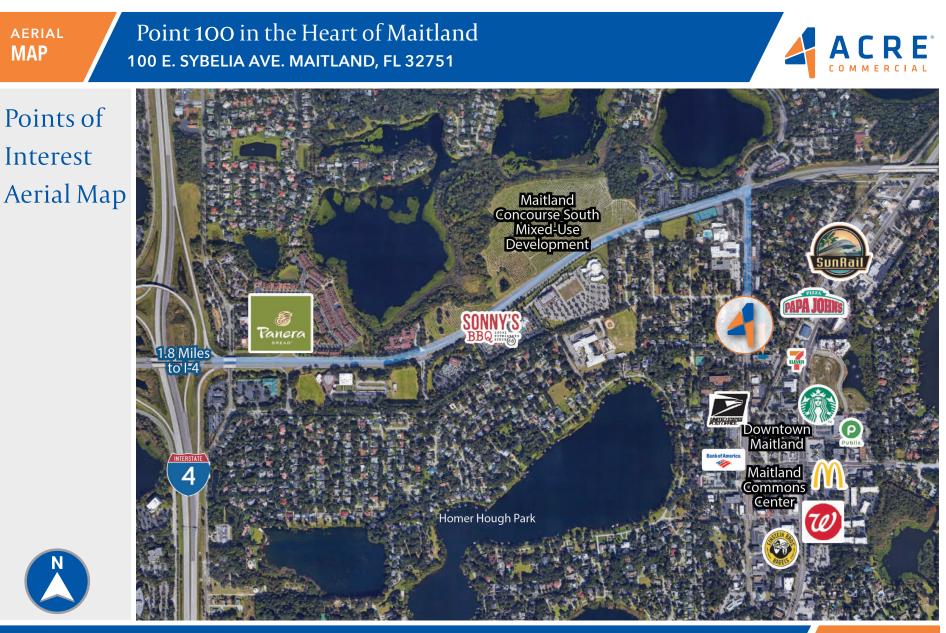

#### FROM ±3,400 TO ±815 SF SPACES AVAILABLE

Newly Renovated/Office Medical in a Great Maitland Location Point 100 is situated near the new Downtown District, Maitland City Center and Maitland Concourse North just one block from U.S. 17/92, less than 2 miles from I-4 and surrounded by retail, banking and lunch options. Featuring recently updated common areas, lobby, restrooms, stairwells and landscaping.