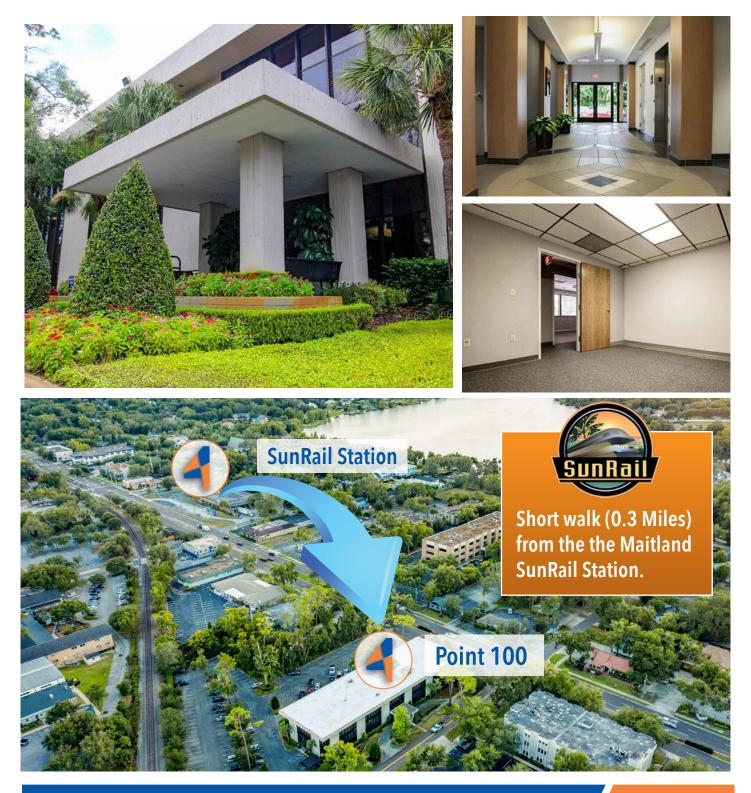

### **Property Highlights**

- Newly renovated common area, lobby,restrooms, stairwells, and landscaping
- · New HVAC systems installed throughout the entire building
- Newly resurfaced parking lot
- First floor second generation medical space available 4/1/2020
- 1 Block from U.S. 17/92 & less than 2 miles from I-4
- Walking distance to new Maitland SunRail Station
- · Nearby retail, banking, and many lunch options