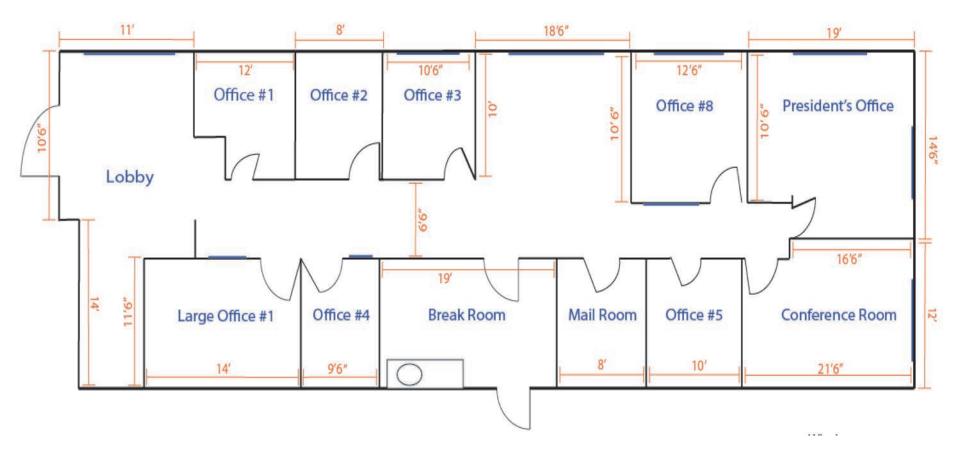

# Suite 120 - ±3,400 SF

(All Measurements are Approximate)

4 Acre Commercial Real Estate (4 Acre) does not represent or warranty the accuracy of the information contained herein. Such information has been given to 4 Acre by the owner of the property or obtained from other sources deemed reliable. 4 Acre has no reason to doubt its accuracy, but does not guaranty the reviewer(s) of this document is encouraged to perform their own research for their own purposes to verify the dependability of the information being reviewed. All information should be verified by reviewer(s) prior to purchase or lease. Unless otherwise noted, the property is being offered as-is, where is, with all faults.